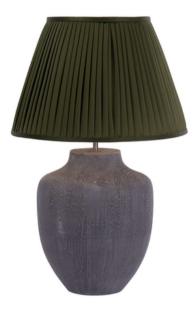

# **Udine Table Lamp Textured Grey Base Only**

The **Udine** ceramic table light features a hand-applied two-tone glaze to create a rustic textured contrasting finish. With a classical urn shape and soft outline, this timeless table lamp base will complement both contemporary and traditional interior decorative schemes when placed on a side table or a hall console.

Comes with a black cable and convenient in-line rocker switch.

Sold as base only; shade to be ordered separately.

Product code: UDI4239